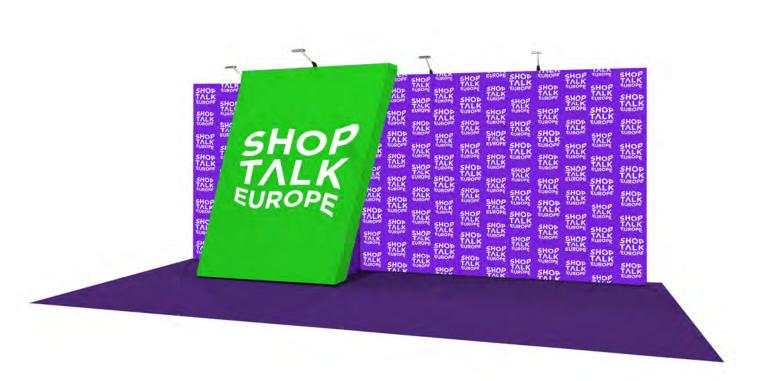

### **BOYNE**

3 OPEN SIDES €495.00 excl. VAT

#### Package breakdown:

- Full-colour tension graphics
- 2x 500w single sockets • LED arm lights (1x per 1.5m linear metre)
- Velour carpet (choice of colours)
- Project management
- Installation and dismantling
- Transportation