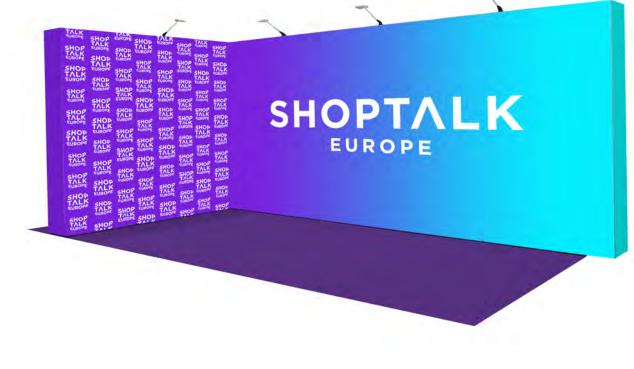

### **BOYNE**

3 OPEN SIDES €495.00 excl. VAT

#### Package breakdown:

- Full-colour tension graphics
- 2x 500w single sockets • LED arm lights (1x per 1.5m linear metre)
- Velour carpet (choice of colours)
- Project management
- Installation and dismantling
- Transportation