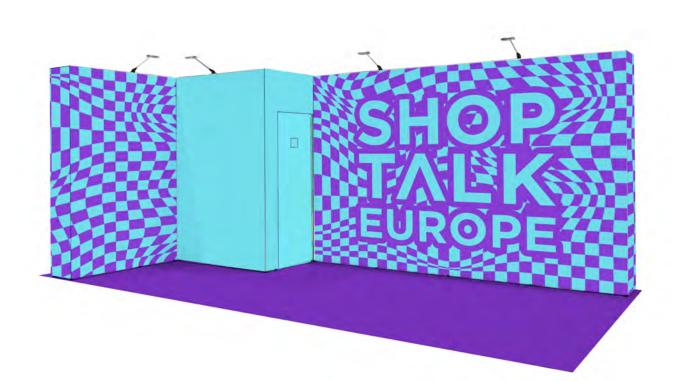

#### **AVON**

2 OPEN SIDES €495.00 excl. VAT

#### Package breakdown:

- Full-colour tension graphics
- 2x 500w single sockets
- LED arm lights (1x 1.5 linear metre) Velour carpet (choice of colours)
- Project management
- Installation and dismantling
- Transportation