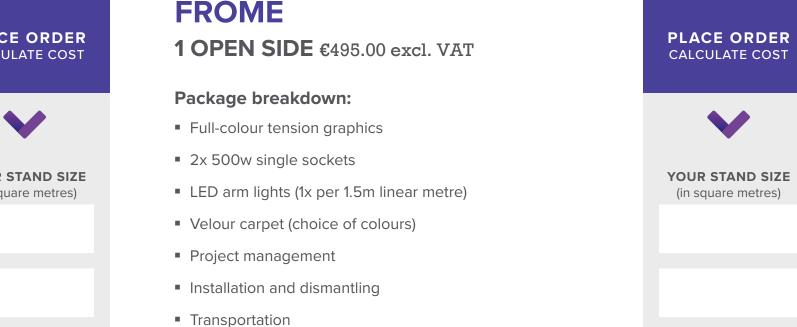

#### **AVON**

2 OPEN SIDES €495.00 excl. VAT

#### Package breakdown:

- Full-colour tension graphics
- 2x 500w single sockets
- LED arm lights (1x 1.5 linear metre) Velour carpet (choice of colours)
- Project management
- Installation and dismantling
- Transportation

PLACE ORDER CALCULATE COST

YOUR STAND SIZE

(in square metres)